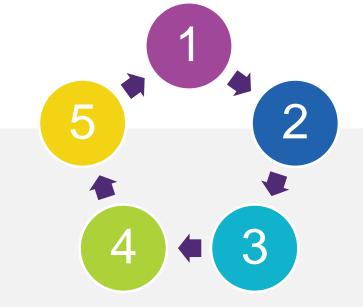

## How It Works

Tutis Managed Service - Middlemount South

- Induction Request Received and Processed
- Contractor / Employee Completes Induction
- Contractor / Employee is Scheduled for Site Familiarisation
- Site Familiarisation Completed
- Contractor / Employee On Boarded